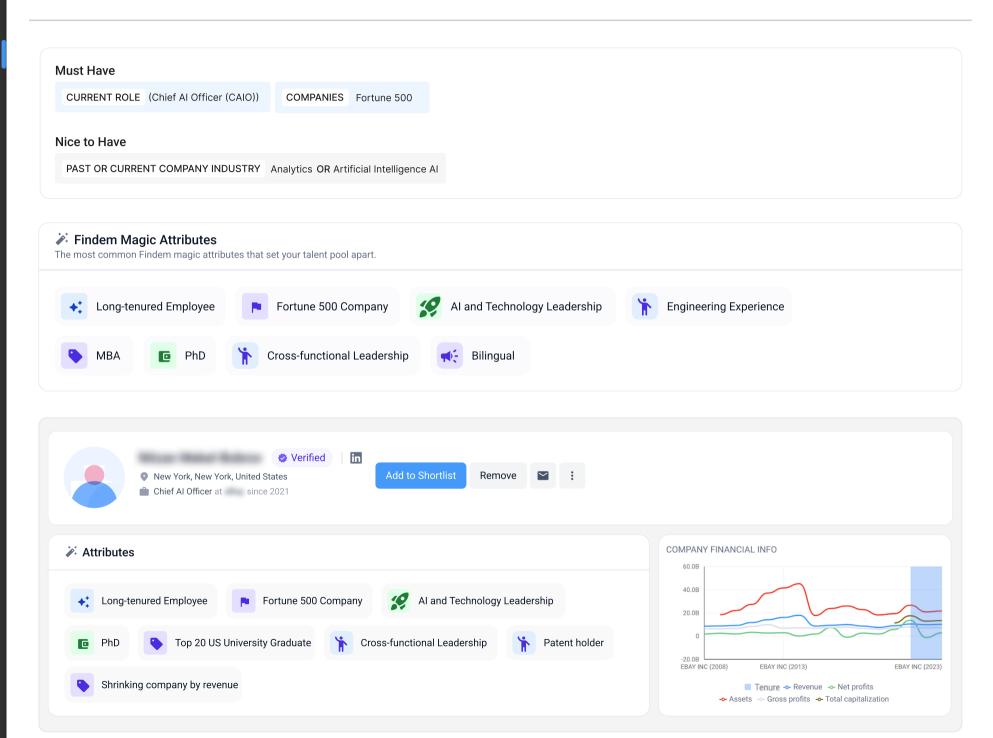

## **Chief AI Officer**

## **Findings**

Findem's Talent Data Cloud combines 3D data with AI to unlock proactive talent strategies, streamlining the way businesses attract and engage with top candidates. By bringing together multichannel sourcing, CRM, and insights into one place, Findem eliminates inefficiencies allowing TA teams to focus on the right candidates and people decisions that drive business impact.