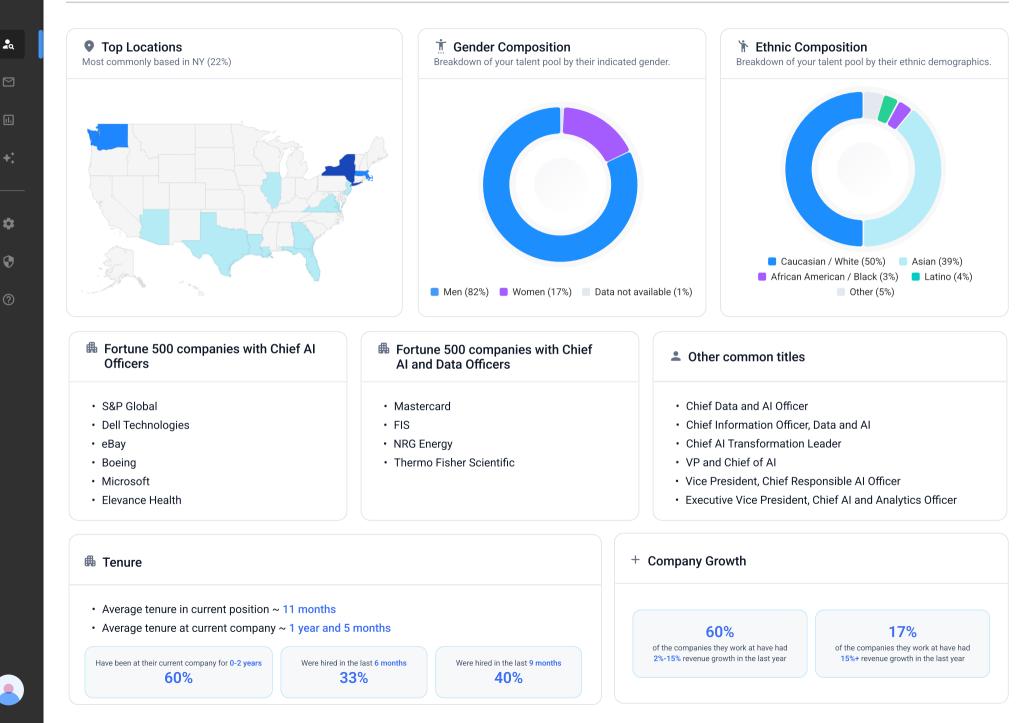

According to Findem's data, Chief Al Officers are most concentrated in tech hubs like San Francisco and New York City. However, industries like financial services and healthcare are seeing the fastest growth in these roles, reflecting the need for Al expertise beyond traditional tech companies.